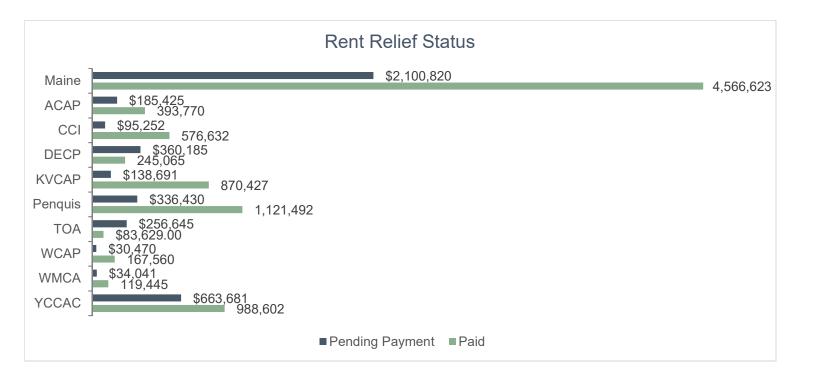

# Key to Community Action Agencies

#### Agency

Aroostook County Action Program (ACAP) Community Concepts, Inc. (CCI) Downesast Community Partners (DECP) Kennebec Valley Community Action Program (KVCAP) Penquis Community Action Program (Penquis) The Opportunity Alliance (TOA) Waldo Community Action Partners (WCAP) Western Maine Community Action (WMCA) York County Community Action Corp (YCCAC)

#### Communities Served

Aroostook County Androscoggin & Oxford Counties Washington & Hancock Counties Kennebec, Lincoln, Sagadahoc, & Somerset Counties Penobscot, Piscataquis & Knox Counties Cumberland County Waldo County Franklin County York County