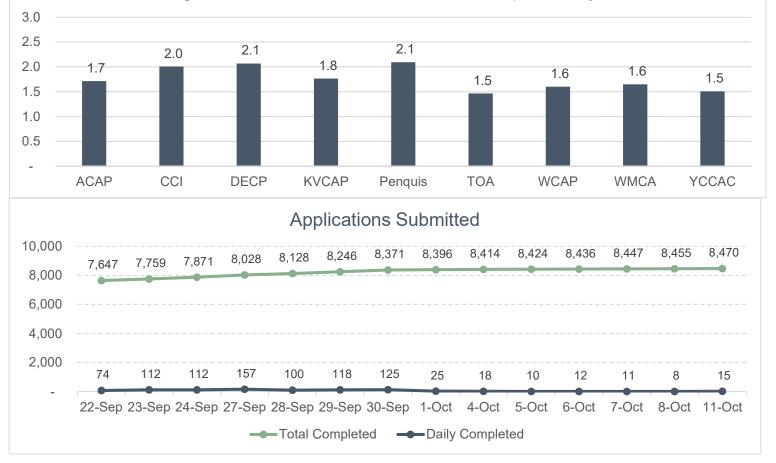

## Average number of months of Rent Relief Requested by CAA

**Notes:** Applications may be higher than the sum of the applications in the *Application Status* chart above due to multiple submissions from the same household. Data not reported 10-Sep to 13-Sep. The increase in applications on 14-Sep is due to the four day data lag and on 15-Sep is due to the addition of The Opportunity Alliance.