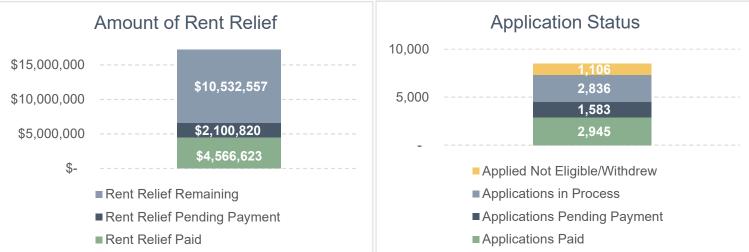

## Average number of months of Rent Relief Requested by CAA

**Notes:** Applications may be higher than the sum of the applications in the *Application Status* chart above due to multiple submissions from the same household. Data not reported 10-Sep to 13-Sep. The increase in applications on 14-Sep is due to the four day data lag and on 15-Sep is due to the addition of The Opportunity Alliance.